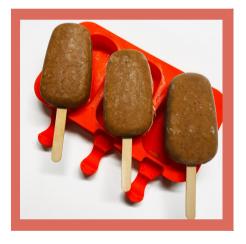

## Pumpkin Spice Popsicles

10 Churro Cubes

- 1 Cup Califia Mocha Cold Brew
- 1 tsp of Pumpkin Spice Blend

Place all ingredients in your blender and blend until thick.

Pour into popsicle mold and freeze overnight.