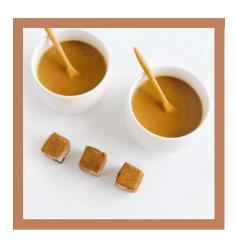

### Superfood Mocha Elixier

- 5 Mocha Recharge Cubes
- 1 Cup Water or Plant-Based Milk
- 1 TSP Maple Syrup

In a sauce pan, heat your liquid and maple syrup together until warm.

Drop in the smoothie cubes and whisk until fully melted.

Stir until combined and serve.