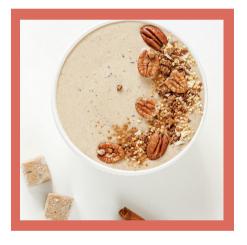

#### Maple Sea Sall Smoothie Bow

10 Churro Cubes

1/2 Frozen Banana

1/2 Cup of Plant-Based Milk (1 Cup for Smoothie)

1/2 TBS Maple Syrup

Pinch of Pink Himalayan Sea Salt

Place all ingredients in your blender and blend until thick.

Pour into bowl, add your favorite toppings & enjoy.

Chocolate Mocha Smoothie

5 Chocolate PB Protein Cubes

5 Coffee Mocha Recharge Cubes

1/2 Frozen Banana

1 1/2 Cups of Plant-Based Milk

Place all ingredients in your blender and blend until thick