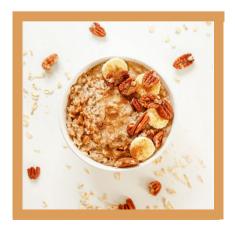

### Pumpkin Pie ()atmeal

5 Churro Cubes

1/2 Cup Organic Oats

1 TSP Pumpkin Pie Spice

1 Cup of Plant-Based Milk

1/4 Cup of Pumpkin Pureé

Optional: Drizzle with Maple Syrup or Honey

Follow directions on oatmeal bag.

While oatmeal is cooking add in churro cubes and pumpkin pureé. Stir constantly, when oatmeal is done pour into a bowl and top with LP Granola, pecans & a drizzle of honey or maple syrup.