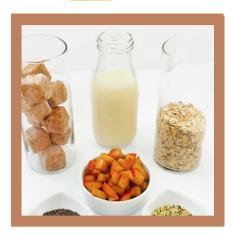

# Apple Spice Overnight Oals

10 Churro Cubes

1/2 Cup Oats

1 Cup Plant-Based Milk

1 Chopped Apple

1/2 TSP Apple Pice Spice (Cinnamon, Nutmeg, Allspice)

1 TBSP Maple Syrup

1 TBSP Hemp Seeds

1 TBSP Chia Seeds

In a pan, add the chopped apple, maple syrup & spices. Mix and cook until tender.

In a mason jar, add the rest of the ingredients and apples. Stir until combined and refrigerate overnight.